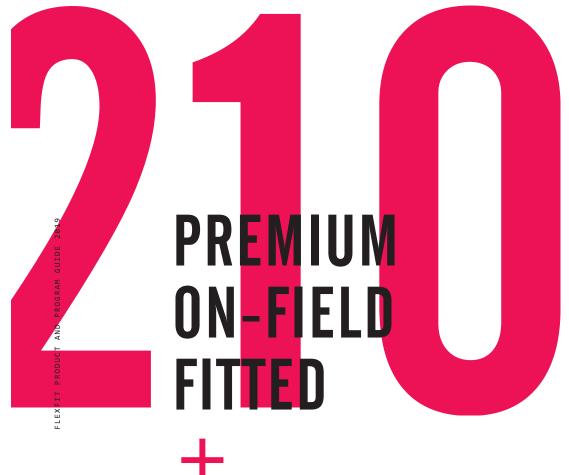

# FLEXFIT® TECHNOLOGY.

The Flexfit 210<sup>®</sup> cap, named for its two sizes (S-M and L-XL) fitting a range of 10 standard fitted sizes, is a premium stretchable fitted cap with a pro-baseball on-field shape and a flat visor.

The Flexfit 210<sup>®</sup> cap features a hard buckram with a 3 3/4" crown and a moisture absorbent pro sweatband to accommodate perspiration for athletes as well as urbanites.

9

**YP CLASSICS<sup>™</sup>** 