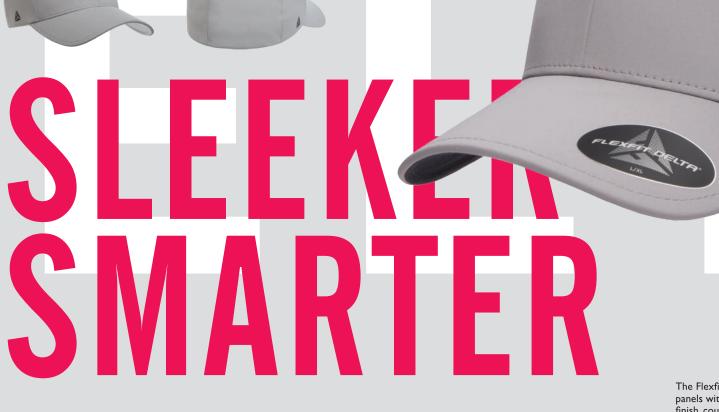

# **IGHTER**

FLEXFIT PRODUCT AND PROGRAM GUIDE 2019

4

The Flexfit Delta® cap fuses panels with a seamless stitch-free finish, coupled with a lightweight visor fabrication. With stain blocking tech and water repellency, the Flexfit Delta® cap is the lighter, sleeker, smarter, and more comfortable choice.