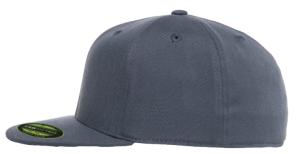

# FLEXFIT® TECHNOLOGY.

The Flexfit 210<sup>®</sup> cap, named for its two sizes (S-M and L-XL) fitting a range of 10 standard fitted sizes, is a premium stretchable fitted cap with a pro-baseball on-field shape and a flat visor.

The Flexfit 210<sup>®</sup> cap features a hard buckram with a 3 3/4" crown and a moisture absorbent pro sweatband to accommodate perspiration for athletes as well as urbanites.

9

**YP CLASSICS<sup>™</sup>** 